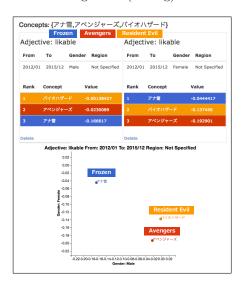

# Kotonush: Understanding Concepts Based on Values behind Social Media: Errata

December 8, 2016 Tatsuya Iwanari

## 1 Summary

There was a bug in our program which prevented us from counting antonyms. We fixed it and the fix affected some evaluation results and case studies.

## 2 P. 3 Figure 2 (c):

Figure 1: (Wrong)



Figure 2: (Correct)



### 3 P. 4 Table 2:

### 3.1 (Wrong)

|             | BASELINE |        | DOMAIN-UNAWARE |        | DOMAIN-AWARE |        |
|-------------|----------|--------|----------------|--------|--------------|--------|
|             | MALE     | FEMALE | MALE           | FEMALE | MALE         | FEMALE |
| Avg. $\rho$ | 0.262    | 0.339  | 0.308          | 0.322  | 0.309        | 0.337  |

### 3.2 (Correct)

|             | BASELINE |        | DOMAIN-UNAWARE |        | DOMAIN-AWARE |        |
|-------------|----------|--------|----------------|--------|--------------|--------|
|             | MALE     | FEMALE | MALE           | FEMALE | MALE         | FEMALE |
| Avg. $\rho$ | 0.152    | 0.321  | 0.246          | 0.326  | 0.255        | 0.343  |

## 4 P. 5 Table 3 (a),(c):