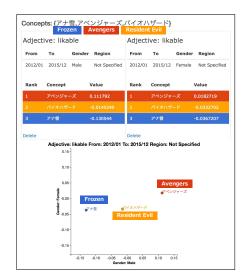

# Kotonush: Understanding Concepts Based on Values behind Social Media: Errata

December 8, 2016 Tatsuya Iwanari

## 1 Summary

There was a bug in our program which prevented us from counting antonyms. We fixed it and the fix affected some evaluation results and case studies.

## 2 P. 3 Figure 2 (c):

Figure 1: (Wrong)



Figure 2: (Correct)



### 3 P. 4 Table 2:

### 3.1 (Wrong)

|             | BASELINE |        | DOMAIN-UNAWARE |        | DOMAIN-AWARE |        |
|-------------|----------|--------|----------------|--------|--------------|--------|
|             | MALE     | FEMALE | MALE           | FEMALE | MALE         | FEMALE |
| Avg. $\rho$ | 0.262    | 0.339  | 0.308          | 0.322  | 0.309        | 0.337  |

### 3.2 (Correct)

|             | BASELINE |        | DOMAIN-UNAWARE |        | DOMAIN-AWARE |        |
|-------------|----------|--------|----------------|--------|--------------|--------|
|             | MALE     | FEMALE | MALE           | FEMALE | MALE         | FEMALE |
| Avg. $\rho$ | 0.152    | 0.321  | 0.246          | 0.326  | 0.255        | 0.343  |

## 4 P. 5 Table 3 (a),(c):

## 4.1 (Wrong)

|   | M